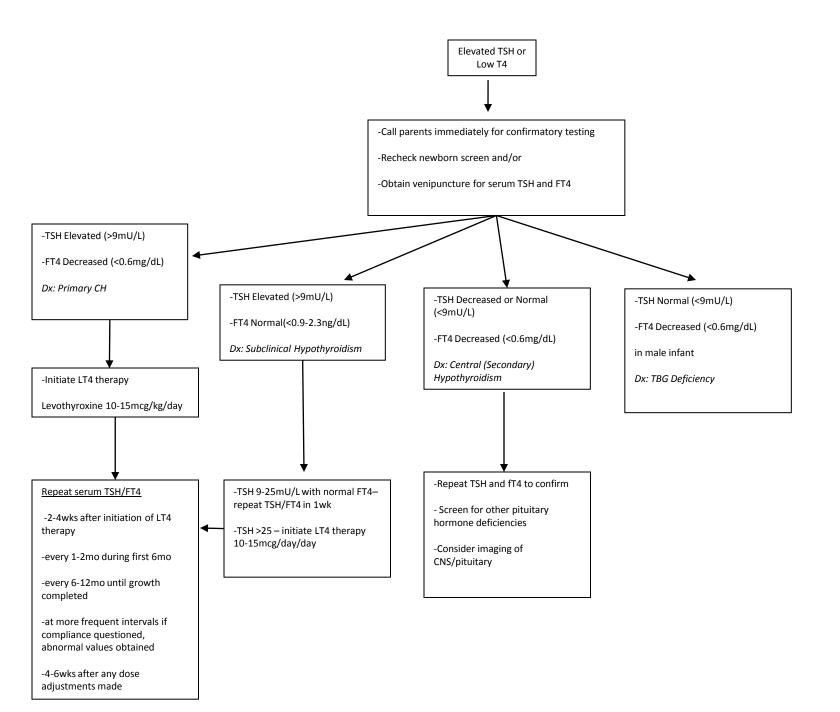

Elevated TSH or Low T4 -Call parents immediately for confirmatory testing -Recheck newborn screen and/or obtain venipuncture for serum TSH/FT4 -TSH Decreased or Normal (<9mU/L) -FT4 Decreased (<0.6mg/dL) Dx: Central (Secondary) Hypothyroidism

-TSH Elevated (>9mU/L) - FT4 Decreased (<0.6mg/dL) Dx: Primary CH

-TSH Elevated (>9mU/L) -FT4 Normal(<0.9-2.3ng/dL) Dx: Subclinical Hypothyroidism -Initiate LT4 therapy Levothyroxine 10-15mcg/kg/day

-TSH 9-25mU/L with normal FT4– repeat TSH/FT4 in 1wk -TSH\_>25– initiate LT4 therapy 10-15mcg/day/day

-TSH Normal (<9mU/L) in male infant -FT4 Decreased (<0.6mg/dL) Dx: TBG Deficiency